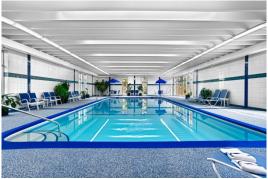

#### For your added enjoyment...

- •Free Bottled water
- •Free high-speed internet in all guestrooms and public area
- •Free parking
- •Large heated indoor pool, outdoor sundeck, saunas
- 24 Hour Access to Fitness Room with individual monitors
- •In-room coffee maker, hair dryer, iron and ironing board
- •On-site coin Laundromat
- •In room movies
- •\*relax in Bentley's Lounge or outdoor patio
- •Enjoy Starbucks -outlet on site 6:00am
- •Located across from White Oaks Mall-London's Largest
- •\*20 minutes from Timken Centre Arena St. Thomas