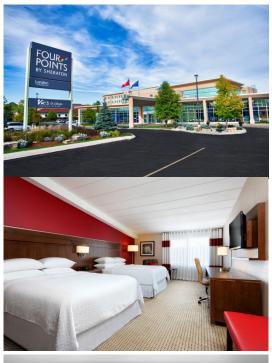

#### \$110.00/rm/night

(**Superior 1 King Bed Room** - main building -1 king bed 42"HDTV, cordless phone, refrigerator, microwave, in-room safe

### \$120.00/rm/night

(<u>Superior 2 Queen Bed Room</u> - main building – 2 queen beds 42"HDTV, cordless phone, refrigerator, microwave, in-room safe

#### \$135.00-\$145.00/rm/night

(**Deluxe Tower Suites**) offer a choice of a king bed with a pullout sofa in a separate living room or two double beds and a pullout sofa separate living room. Both room types have a large en-suite bathroom, refrigerator, microwave, 2 42" HDTVs, cordless phone, in-room safe